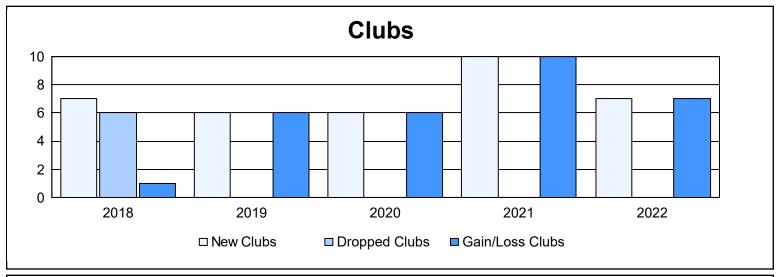

District E 4 As of June 2022 Cumulative

| Year      | New<br>Clubs | Dropped<br>Clubs | Gain/<br>Loss<br>Clubs | New<br>Members | Charter<br>Members | Reinstate<br>Members | Transfer<br>Members | Total<br>Member<br>Added | Total<br>Members<br>Dropped | Gain/<br>Loss<br>Members |
|-----------|--------------|------------------|------------------------|----------------|--------------------|----------------------|---------------------|--------------------------|-----------------------------|--------------------------|
| 2017-2018 | 7            | 6                | 1                      | 155            | 206                | 1                    | 4                   | 366                      | 252                         | 114                      |
| 2018-2019 | 6            | 0                | 6                      | 203            | 150                | 2                    | 3                   | 358                      | 149                         | 209                      |
| 2019-2020 | 6            | 0                | 6                      | 242            | 127                | 5                    | 9                   | 383                      | 204                         | 179                      |
| 2020-2021 | 10           | 0                | 10                     | 243            | 218                | 19                   | 2                   | 482                      | 199                         | 283                      |
| 2021-2022 | 7            | 0                | 7                      | 184            | 163                | 4                    | 1                   | 352                      | 212                         | 140                      |
| Average   | 7            | 1                | 6                      | 205            | 173                | 6                    | 4                   | 388                      | 203                         | 185                      |